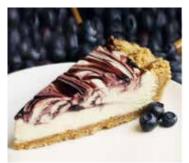

# **Blueberry Swirl** Cheesecake

# 12307 48 oz | 12 slices | 4/cs

A burst of blueberry swirled into our delicious original cheesecake filling, atop our distinctive honey-grahampecan crust.