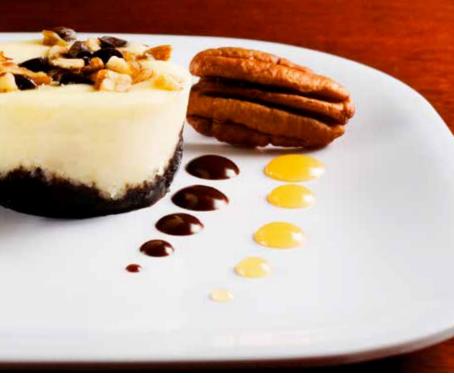

# Pecan Pie Cheesecake 17268 80 oz | 12 slices | 4/cs

Big chunks of pecan pie baked into our original cheesecake create a memorable dessert mashup featuring two of America's favorite sweet treats.

# **Butter Pecan** Cheesecake 17202 69 oz | 12 slices | 4/cs

Inspired by the classic ice cream flavor, this cheesecake stands out from the crowd. Roasted pecans, butter, and caramel are swirled into our original cheesecake filling. A generous layer of sweet whipped topping finishes it off.