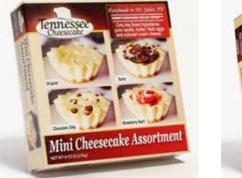

# Mini Gourmet Cheesecake Assortment 4 Pack

15201 8 oz | unsliced | 15/cs

At 2 ounces each, our mini cheesecakes are perfect for parties and events, or as a dessert to share with your family. Every retail-ready box of this Gourmet Assortment comes with one each of our most popular flavors: Original, Strawberry Swirl, Chocolate Chip, and Turtle.