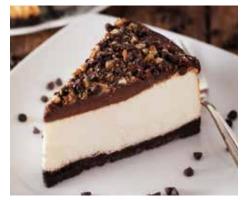

# **Triple Chocolate** Cheesecake 17203 69 oz | 12 slices | 4/cs

A chocolate lover's dream, our Triple Chocolate Cheesecake features a hand-pressed chocolate cookie crust and rich chocolate filling that is chunked with milk chocolate chips. We finish it off with a hand-swirled ribbon of dark chocolate.