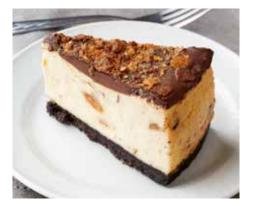

# Peanut Butter Chocolate **Crunch Colossal Cheesecake** 17256

# 95 oz | 10 slices | 2/cs

This sweet behemoth features our signature cheesecake filling swirled with chunks of peanut butter and chocolate candy, topped with a rich fudge icing and lots of crunchy candy pieces. Add all this goodness on top of a chocolate cookie crust and you've got a winner.