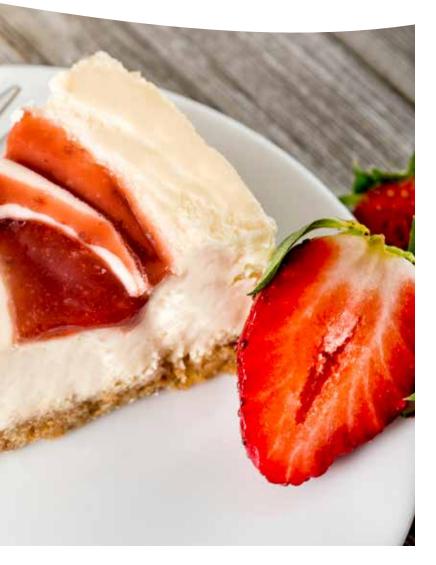

# **Strawberry Swirl Cheesecake**

Our made-from-scratch strawberry glaze is full of ripe strawberries and hand swirled into our original cheesecake. No artificial flavors or colors, this cheesecake is an ode to all things pure

# **Strawberry Swirl** Cheesecake 12303

48 oz | 12 slices | 4/cs

Our made-from-scratch strawberry glaze is full of ripe strawberries and hand swirled into our original cheesecake. No artificial flavors or colors, this cheesecake is an ode to all things pure and refreshing.