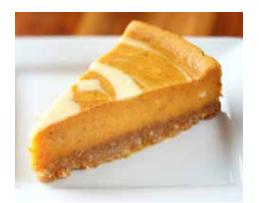

# Pumpkin Cheesecake 12310 48 oz | 12 slices | 4/cs

the warmth and spice of pumpkin pie, all baked to perfection on our famous honeygraham-pecan crust. This dessert is the perfect way to celebrate sweater weather.

# Pumpkin Cheesecake 12210 28 oz | 12 slices | 6/cs

Our signature cheesecake swirled with the warmth and spice of pumpkin pie, all baked to perfection on our famous honey-graham crust. This dessert is the perfect way to celebrate sweater weather. (Pecan-free crust)