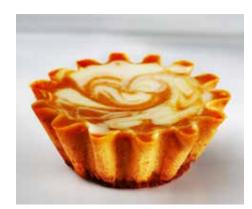

# **Original Petite Cheesecake** 14001 5 oz | singles | 45/cs

Our delicious original cheesecake featured in a perfect individual size. Each 5-oz Petite Cheesecake features our famous honey-graham-pecan crust and rich and creamy filling.

Also Available: Vanilla Bean Petite Cheesecake 14002 5 oz | singles | 45/cs

**Strawberry Swirl Petite Cheesecake 14003** 5 oz | singles | 45/cs

**Turtle Petite Cheesecake** 14015 5 oz | singles | 45/cs