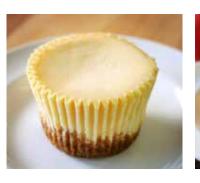

# **Classic Cheesecake** Cupcake 17101

# 4 oz | singles | 45/cs

Our delicious original cheesecake recipe comes in a perfect individual cupcake size. Ready for your creative cupcake toppings, this cupcake cheesecake is unique and memorable.