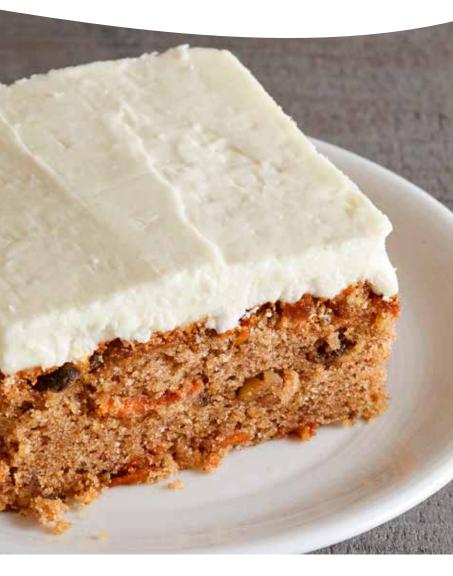

# **Carrot Cake**

23009 110 oz | unsliced | 2/cs

This round, two-layer carrot cake strikes the perfect balance between texture and flavor. A moist spice cake blended with walnuts, raisins, and of course fresh carrots, and topped with a thick layer of real cream cheese icing.

This impressively portioned carrot cake strikes the perfect balance between texture and flavor. A moist spice cake blended with walnuts, raisins, and of course fresh carrots, and topped with a thick layer of real cream cheese icing.