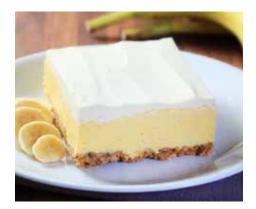

# **Banana Cream Pie Half Sheet** 17196 144 oz | 16 slices | 4/cs

Our unique take on the classic banana pudding dessert: banana cream filling paired with a light whipped topping, all atop our famous honey-graham crust. Dress it up with vanilla wafers and fresh banana slices for a delightful dessert experience.