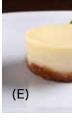

ue flavors: Strawberry Pistachio, Mocha, and Coconut Chocolate. Each pop features our signature cheesecake hand dipped in chocolate and finished with a dusting of topping that complements each flavor.

# Turtle Cheesecake Buttons

# 17199 0.5 oz | singles | 177/cs

These bite-sized Cheesecake Buttons are perfect for catered events or to add to a dessert flight on your restaurant's menu. Each Cheesecake Button is a half ounce and features our signature cheesecake filling and crust.

# Also Available:

(A) Chocolate Cheesecake 17305 0.5 oz | singles | 177/cs

(B) NY Style Cheesecake 17198 0.5 oz | singles | 177/cs

(C) Strawberry Cheesecake 17303 0.5 oz | singles | 177/cs

(D) Blueberry Cheesecake 17302 0.5 oz | singles | 177/cs

(E) Keylime Cheesecake 17304 0.5 oz | singles | 177/cs









MINIS & INDIVIDUALS

# **BUTTONS**





# **Cheesecake Buttons Assortment** 17301 0.5 oz | singles | 177/cs



Three of your favorite flavors in our cutest size yet!



# Pecan Pie 88101

36 oz | unsliced | 6/cs

Our Pecan Pie is the darling of our Southern-inspired Pie series. Flaunting a from-scratch, hand-pressed crust and a decadently gooey filling brimming with pecans, this pie has some real Southern charm.



# Chocolate Fudge Pie 88107 36 oz | unsliced | 6/cs

This old-fashioned fudge pie is a good reminder that sometimes the simplest of things can be the absolute best. A rich cocoa filling baked to perfection on our madefrom-scratch pastry crust.



# **Chess Pie** 88102 36 oz | unsliced | 6/cs

Our Chess Pie truly captures the character and flavor of this classic Southern treat.