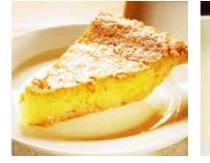

# **Chess Pie** 88102 36 oz | unsliced | 6/cs

Our Chess Pie truly captures the character and flavor of this classic Southern treat. We use real butter, real vanilla, and whole eggs to make this fromscratch pie, and bake it on our flaky, hand-pressed crust.