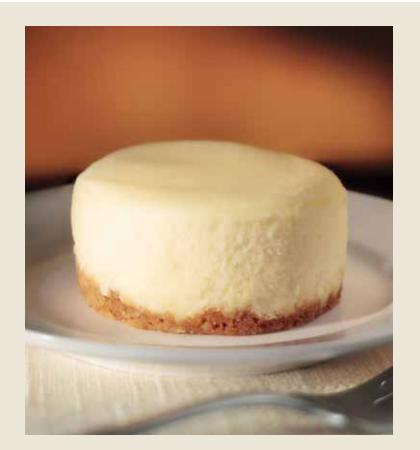

# The Original 12501 80 oz | 12 slices | 4/cs

Making hearts and bellies sing since 1981: perfectly creamy cheesecake atop a generous layer of our famous honey-graham-pecan crust. Made with real vanilla and butter, fresh eggs, and the finest cultured cream cheese, this is a cheesecake purist's dream.

# **Original Cheesecake** 12301 48 oz | 12 slices | 4/cs

Our signature dessert since 1981 and the perfect cheesecake for cheesecake purists. Our Original Cheesecake recipe features our rich, creamy filling baked atop our famous honeygraham-pecan crust.