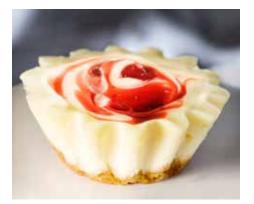

# **Original Petite Cheesecake** 14001 5 oz | singles | 45/cs

Our delicious original cheesecake featured in a perfect individual size. Each 5-oz Petite Cheesecake features our famous honey-graham-pecan crust and rich and creamy filling.

Also Available: Vanilla Bean Petite Cheesecake 14002 5 oz | singles | 45/cs

**Strawberry Swirl Petite Cheesecake 14003** 5 oz | singles | 45/cs

**Turtle Petite Cheesecake** 14015 5 oz | singles | 45/cs