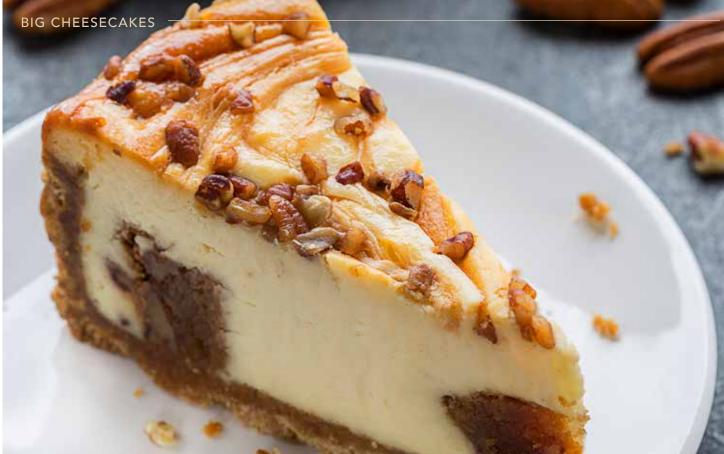

# Big Cheesecakes

4

# Pecan Pie Cheesecake 17268 80 oz | 12 slices | 4/cs

Big chunks of pecan pie baked into our original cheesecake create a memorable dessert mashup featuring two of America's favorite sweet treats.