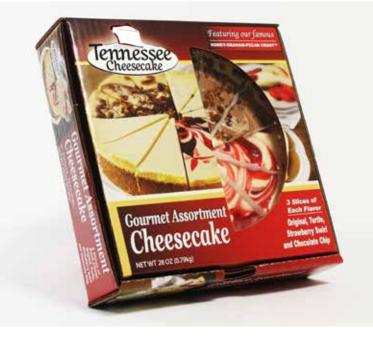

A best seller! This cheesecake offers a selection of our most popular flavors: Original, Turtle, Strawberry Swirl, and Chocolate Chip. Perfect for retail, corporate gifts, catering, and more.