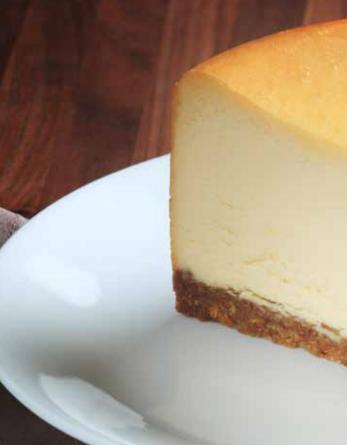

# The Original 12501 80 oz | 12 slices | 4/cs

Making hearts and bellies sing since 1981: perfectly creamy cheesecake atop a generous layer of our famous honey-graham-pecan crust. Made with real vanilla and butter, fresh eggs, and the finest cultured cream cheese, this is a cheesecake purist's dream.