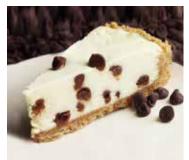

# The Original 12501 80 oz | 12 slices | 4/cs

Making hearts and bellies sing since 1981: perfectly creamy cheesecake atop a generous layer of our famous honey-graham-pecan crust. Made with real vanilla and butter, fresh eggs, and the finest cultured cream cheese, this is a cheesecake purist's dream.