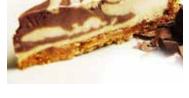

# Turtle Cheesecake 12315 48 oz | 12 slices | 4/cs

Creamy, caramel-infused filling, topped with hand-swirled chocolate and pecans atop our famous honey-grahampecan crust.