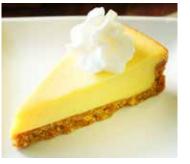

# Deep Dish Keylime Pie 85103 48 oz | 12 slices | 4/cs

Our 3-lb Deep Dish Keylime Pie is made with real Florida Key lime juice and baked atop our famous honey-graham crust. This refreshing pie captures the authentic island taste of the Florida Keys.