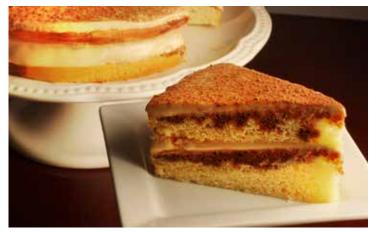

**Tiramisu Cake Half Sheet** 17298 115 oz | 12 slices | 4/cs

A half-sheet version of our Tiramisu Cake: Moist white cake covered in our made-from-scratch coffee glaze, and topped with a creamy whipped icing. This delightful blend of cake and coffee is a real treat.

# **Tiramisu Cake** 17042 40 oz | unsliced | 4/cs

Two layers of moist white cake dipped in our made-from-scratch coffee glaze, and topped with a layer of our mocha cream icing. Finished with a light cocoa dusting, this delightful blend of cake and coffee is a real treat. (8" cake)