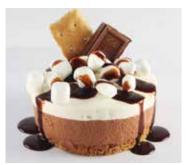

# S'Mores Cream Pie 17190 8 oz | singles | 36/cs

This dessert harnesses the memorable flavor and texture of our favorite campfire treat. A thick layer of chocolate cream pie slathered with a marshmallow topping all atop our famous honey-graham crust, this dessert comes in an individual round 8-oz serving.