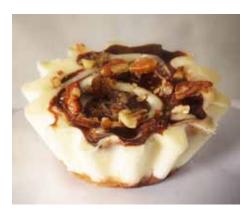

# Turtle Cheesecake 12315 48 oz | 12 slices | 4/cs

Creamy, caramel-infused filling, topped with hand-swirled chocolate and pecans atop our famous honey-grahampecan crust.