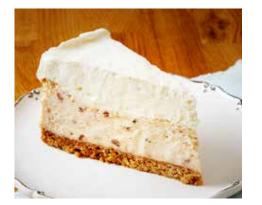

# Keylime Cheesecake 17246 80 oz | 10 slices | 4/cs

Ready to escape to an island getaway? Infused with cool citrus and layered with a delightful keylime whipped topping, this generously portioned cheesecake will whisk you away to the tropics.

# Keylime Cheesecake 12308 48 oz | 12 slices | 4/cs

A refreshing Key lime-infused cream cheese filling atop our famous honey-grahampecan crust. Delicious any time of year, this is one sassy cheesecake!

# Keylime Cheesecake 12208 28 oz | 12 slices | 6/cs

A refreshing Key lime-infused cream cheese filling atop our famous honey-graham crust. Delicious any time of year, this is one sassy cheesecake!