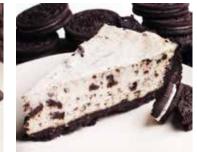

# **Cookies and Cream** Cheesecake

# 12318 48 oz | 12 slices | 4/cs

A chocolate cookie crust pressed by hand and filled with a cream cheese batter chocked full of cookies-andcream crumbles.

**Mocha Chocolate Swirl** Cheesecake

12319 48 oz | 12 slices | 4/cs