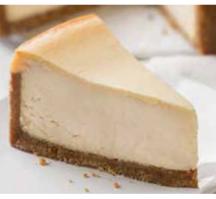

# **New York Style** Cheesecake

# 10428 67 oz | 10 slices | 4/cs

Inspired by the New York Delistyle classic, this decadent New York cheesecake features our rich and creamy filling atop our distinctive honey-graham crust, all baked to perfection.