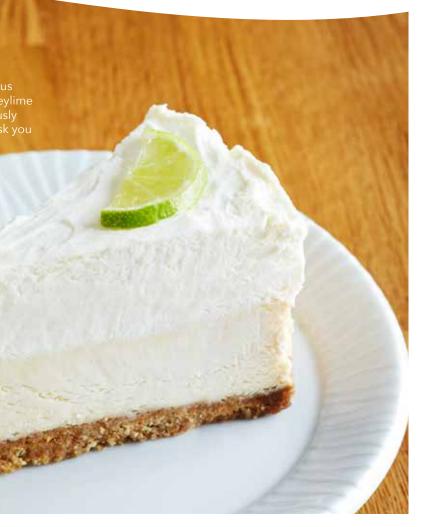

# Keylime Cheesecake 17246 80 oz | 10 slices | 4/cs

Ready to escape to an island getaway? Infused with cool citrus and layered with a delightful keylime whipped topping, this generously portioned cheesecake will whisk you away to the tropics.