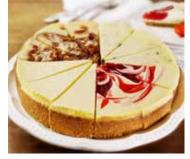

# The Original 12501 80 oz | 12 slices | 4/cs

Making hearts and bellies sing since 1981: perfectly creamy cheesecake atop a generous layer of our famous honey-graham-pecan crust. Made with real vanilla and butter, fresh eggs, and the finest cultured cream cheese, this is a cheesecake purist's dream.