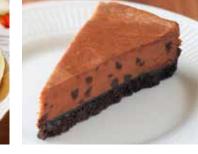

# **Triple Chocolate** Cheesecake 17203 69 oz | 12 slices | 4/cs

A chocolate lover's dream, our Triple Chocolate Cheesecake features a hand-pressed chocolate cookie crust and rich chocolate filling that is chunked with milk chocolate chips. We finish it off with a hand-swirled ribbon of dark chocolate.