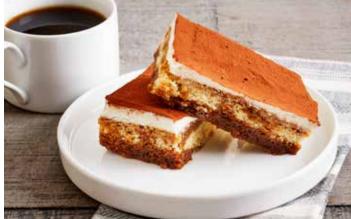

**Tiramisu Cake Half Sheet** 17298 115 oz | 12 slices | 4/cs

A half-sheet version of our Tiramisu Cake: Moist white cake covered in our made-from-scratch coffee glaze, and topped with a creamy whipped icing. This delightful blend of cake and coffee is a real treat.

# **Tiramisu Cake** 17042 40 oz | unsliced | 4/cs

Two layers of moist white cake dipped in our made-from-scratch coffee glaze, and topped with a layer of our mocha cream icing. Finished with a light cocoa dusting, this delightful blend of cake and coffee is a real treat. (8" cake)