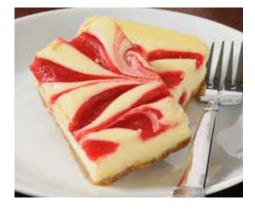

# **Strawberry Swirl Cheesecake**

Our made-from-scratch strawberry glaze is full of ripe strawberries and hand swirled into our original cheesecake. No artificial flavors or colors, this cheesecake is an ode to all things pure