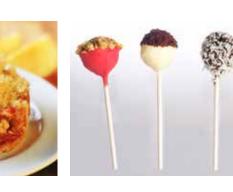

# Assortment 17185 0.5 oz | singles | 100/cs

An assortment of cheesecake pops in three unique flavors: Strawberry Pistachio, Mocha, and Coconut Chocolate. Each pop features our signature cheesecake hand dipped in chocolate and finished with a dusting of topping that complements each flavor.