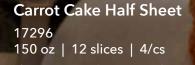

# **Carrot Cake**

23009 110 oz | unsliced | 2/cs

This round, two-layer carrot cake strikes the perfect balance between texture and flavor. A moist spice cake blended with walnuts, raisins, and of course fresh carrots, and topped with a thick layer of real cream cheese icing.