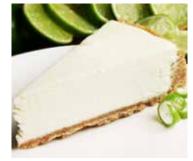

# Keylime Cheesecake 17246 80 oz | 10 slices | 4/cs

Ready to escape to an island getaway? Infused with cool citrus and layered with a delightful keylime whipped topping, this generously portioned cheesecake will whisk you away to the tropics.