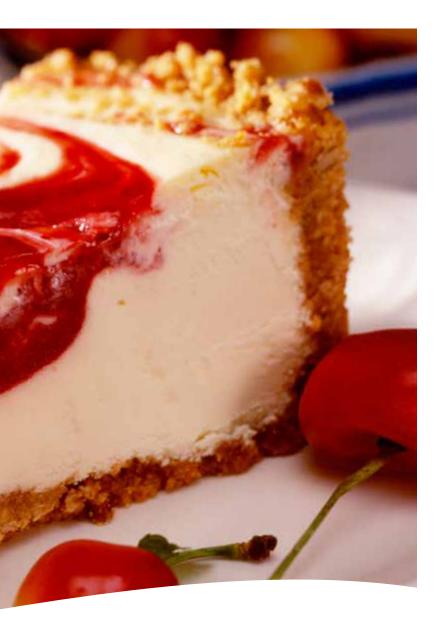

# **Strawberry Swirl Cheesecake**

Our made-from-scratch strawberry glaze is full of ripe strawberries and hand swirled into our original cheesecake. No artificial flavors or colors, this cheesecake is an ode to all things pure

# **Strawberry Swirl** Cheesecake 12303

48 oz | 12 slices | 4/cs

Our made-from-scratch strawberry glaze is full of ripe strawberries and hand swirled into our original cheesecake. No artificial flavors or colors, this cheesecake is an ode to all things pure and refreshing.